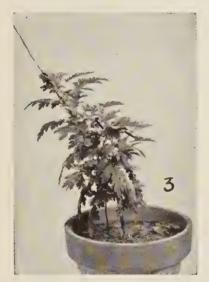

TYPING AND PINCHING. When the plant grows to about 12 inches tall (Drawing No. 1), it is bent from about the middle and its end tied to a fairly long No. 12 size wire and is bent at an angle of 40 degrees (as in Fig. 2). The supporting wire should point north and the leader must be tied to it with raffia (see Figs. 2 and 3) at least once a week All laterals and sub-laterals should be pinched at every second or third leaf joints as in Fig. 2, and this operation should be repeated continuously until around September 15. As the plant increases in width. an additional support is necessary to prevent toppling over on one side (see Fig. 4). The main leader is lowered gradually so that it will be in horizontal position around September 15, as in Fig. B. When buds begin to form. the main stem starts bending vertically from its horizontal position, with the surface of the plant facing south, as in picture No. 5.

When buds begin to show color, the pot is placed on a high position so that the sprays will not touch the ground and bent to its final vertical position (as in Fig. C. Also see illustration of "Jane Harte").